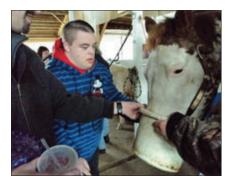

# The CENTER for Therapeutic and Educational Riding is able to serve our community thanks to DFRC

The CENTER was founded on the simple premise that "All That Can...Will". At the request of one single parent of a child with special needs, asking for more for her son, a chance at inclusion, a chance to continue a therapy she received in a neighboring state and an opportunity for her child to develop a skill set that transcended into everyday life, The CENTER was born. It was designed as a fully integrated therapeutic horseback riding program that encouraged cognitive and physical development in a safe and consistent manner. Founded in 2002 and governed by a Board of Directors, The CENTER developed under four core values; Consistency, Dignity, Quality and Availability. After regional and national certifications, our founding instructors accepted their first riders in January 2003. From the humble beginnings of hoping for just ten riders in need, The CENTER has grown to over 100 riders.

The CENTER's program is recognized throughout the state as a premiere program which enables individuals to achieve the highest physical, emotional and developmental skills possible. In our earliest days, DFRC recognized the true value of therapeutic riding for the individuals they serve. It is with great pride that we have become part of the DFRC family. As our first funding agency, DFRC's belief and support of our programs have allowed us to grow and better serve our community.