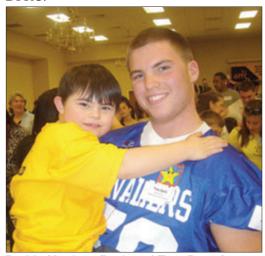

# One State★One Mission★One Family

by Shannon Latulippe

Shannon Latulippe, DFRC Blue-Gold Game Chair, with Justin Bates (front left) and Jacob Zonick, the Blue and Gold All★Star Buddies for 2013.

I would like to offer my most sincere congratulations to all of this year's high school students and buddies for being selected to participate in the 2013 DFRC Blue-Gold Football Game and Program. Your membership in the DFRC family follows a long legacy of thousands of others who have taken this journey ... one that we hope has been a meaningful learning experience for everyone. It's been a pleasure for all of us in the DFRC family to have the opportunity to meet and work with you at the various DFRC Blue-Gold events we've shared during these past few months. It would be difficult for me to choose my favorite, as I have many fond memories